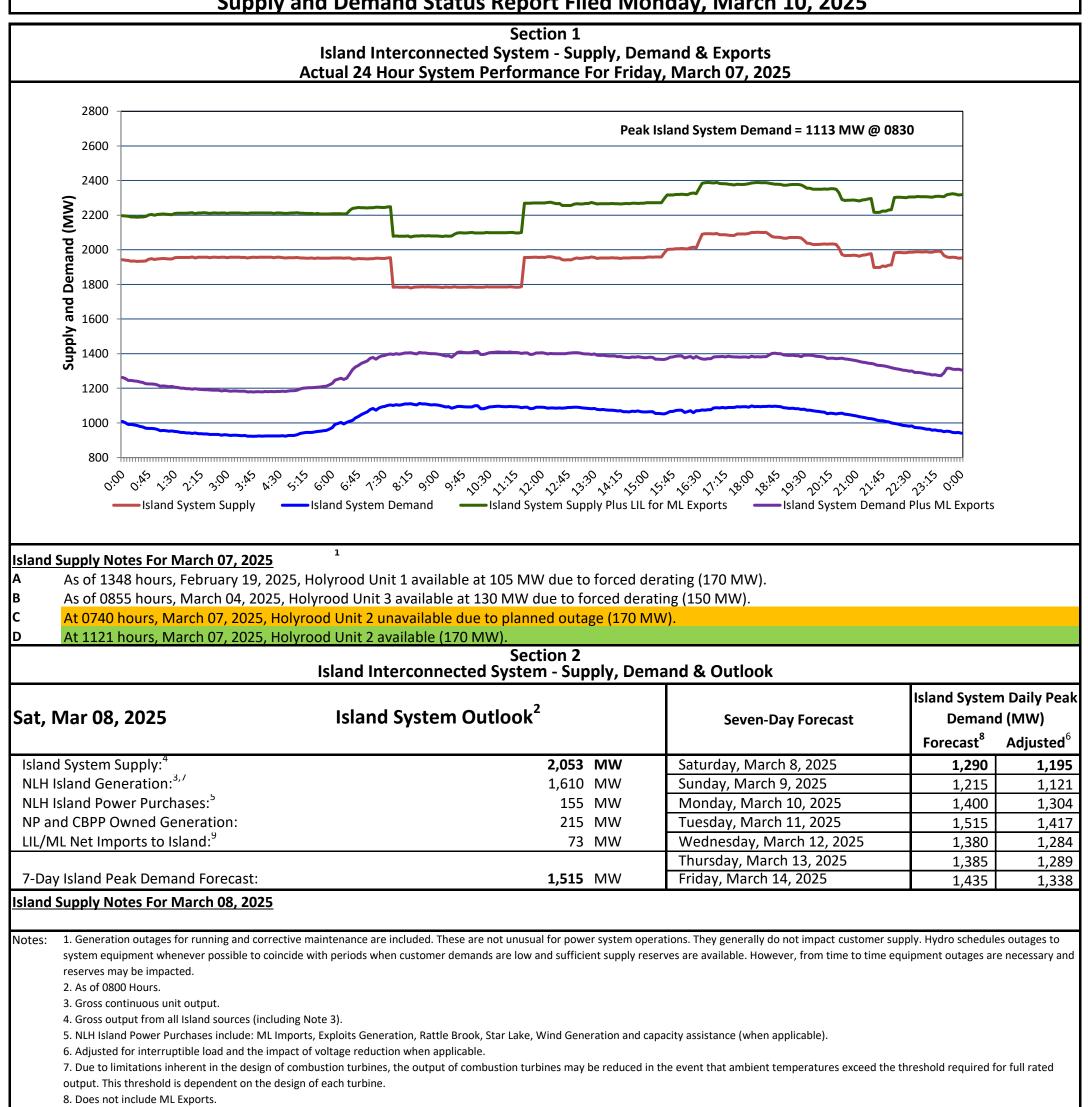

9. LIL Import sunk in the Island System. Actual LIL flows will be restricted by various system conditions including, but not limited to, Island Load, ML Exports and Avalon Unit status.

| Island Peak Demand and Exports Information<br>Previous Day Actual Peak and Current Day Forecast Peak |                                  |      |          |
|------------------------------------------------------------------------------------------------------|----------------------------------|------|----------|
| ri, Mar 07, 2025                                                                                     | Island Peak Demand <sup>10</sup> | 8:30 | 1,113 MW |
|                                                                                                      | Exports at Peak                  |      | 295 MW   |
|                                                                                                      | LIL Net Imports to Island        |      | 720 MWh  |
| at, Mar 08, 2025                                                                                     | Forecast Island Peak Demand      |      | 1,290 MW |